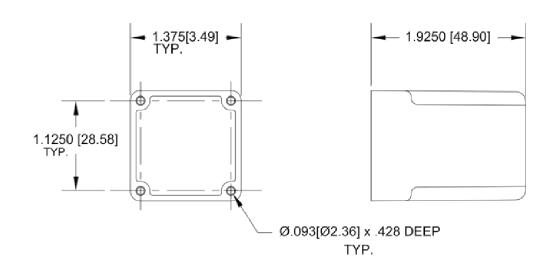

## **FC Series**

| DESCRIPTION  | 8 and 11 Pin Octal Style Male Headers<br>and Matching Enclosures           |
|--------------|----------------------------------------------------------------------------|
|              | MOLDING Break Resistant Polycarbonate                                      |
| COLORS       | Standard colors are listed below, consult JIT for a complete color listing |
| PART NO      | DESCRIPTION                                                                |
| FCBP (FIG 3) | Black Enclosure                                                            |
| FCCP (FIG 3) | Clear Enclosure                                                            |
| FCWP (FIG 3) | White Enclosure                                                            |