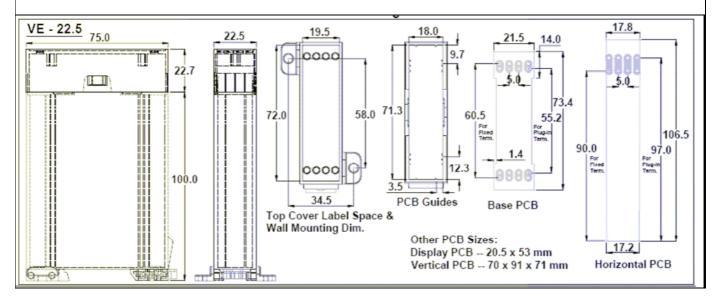

## VE-22.5

| <b>A</b> | * Dimensions : 22.5mm (.886 in ) x 75mm (2.953 in) x 123mm (4.843 in)   |
|----------|-------------------------------------------------------------------------|
|          | * Din Rail as well as wall mounting                                     |
|          | * Snap together design                                                  |
|          | * Base PCB, Display PCB and Horizontal and Vertical PCBs                |
|          | * Integral molded PCB guides in all directions                          |
|          | * Max. 8 terminals (4 each side) – fixed or pluggable                   |
|          | * Knockout blanks for individual terminal configuration                 |
|          | * Terminals can be mounted on Base as well as Vertical PCBs             |
|          | * Terminals are optional – enclosure supplied with or without terminals |
|          | * IP-20 Protection                                                      |
|          | * Machining and Printing optional                                       |

## 

| SPECIFICATIONS           |                    |                                          |                           |  |
|--------------------------|--------------------|------------------------------------------|---------------------------|--|
| 1. Top Cover             | 5. Vertical PCB    |                                          | 8. Pluggable Terminals    |  |
| 2. Base                  | 6. Horizontal PCB  |                                          | 9. Mounting Clips         |  |
| 3. Base PCB              | 7. Fixed Terminals |                                          | 10. Wall mounting bracket |  |
| 4. Display PCB           |                    |                                          |                           |  |
| MATERIAL                 | ORDERING INFO      |                                          |                           |  |
| Base and Top Cover:      | VE-22.5-01         | Case complete without terminals          |                           |  |
| ABS UL94 V0              | VE-22.5-02         | Case complete with 8 fixed terminals     |                           |  |
| Polycarbonate UL94 V0    | VE-22.5-03         | Case complete with 8 pluggable terminals |                           |  |
| COLOR                    | VBR                | Bracket for Wall/Surface mount           |                           |  |
| Base: Lt Gray (RAL 7035) | VPB-22.5           | Base PCB (for prototype making)          |                           |  |
| Top Cover: Black         | VPH-22.5           | Horiz. PCB (for prototype making)        |                           |  |