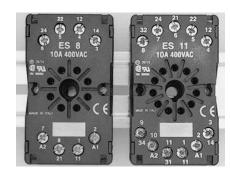

## **ES Series Relay Sockets**

| DESCRIPTION              | 8 and 11 Pin Octal Sockets, DIN Rail Mountable, Finger Safe |                                                    |               |  |
|--------------------------|-------------------------------------------------------------|----------------------------------------------------|---------------|--|
| <b>ELECTRICAL RATING</b> | 300 Volts, 10 Amps                                          |                                                    |               |  |
| CONSTRUCTION             | CONTACTS Brass, Nic                                         |                                                    | kel Plated    |  |
|                          | SCREWS                                                      | M3 Steel, Nickel Plated,<br>Maximum Wire Gauge #14 |               |  |
|                          | MOLDING                                                     | Break Resistant Thermoplastic                      |               |  |
| AGENCY<br>APPROVALS      | UL recognized, File # E113714                               |                                                    |               |  |
|                          | CSA certified, File # LR26716                               |                                                    |               |  |
|                          | CE                                                          |                                                    |               |  |
| PART NO                  | DESCRIPTION                                                 |                                                    | TERMINAL TYPE |  |
| ES8                      | DPDT, 8 Pin Octal                                           |                                                    | Box Lug       |  |
| ES11                     | 3PDT, 11 Pin Octal                                          |                                                    | Box Lug       |  |
| ACCESSORIES              | DESCRIPTION (Length)                                        |                                                    |               |  |
| C-103-PM                 | Prepunched Aluminum DIN Rail (1 meter)                      |                                                    |               |  |
| C-104-PM                 | Prepunched Steel DIN Rail (1 meter)                         |                                                    |               |  |
| C-105-PM                 | Prepunched Steel DIN Rail (1 meter)                         |                                                    |               |  |
| C-106-2PM                | Prepunched Steel DIN Rail (2 meters)                        |                                                    |               |  |
| C-108-PM                 | Prepunched Raised Aluminum DIN Rail (1 meter)               |                                                    |               |  |
| C-108-2PM                | Prepunched Raised Aluminum DIN Rail (2 meters)              |                                                    |               |  |
| HDB-13                   | Hold Down Spring                                            |                                                    |               |  |
| T                        | Marking Plate                                               |                                                    |               |  |