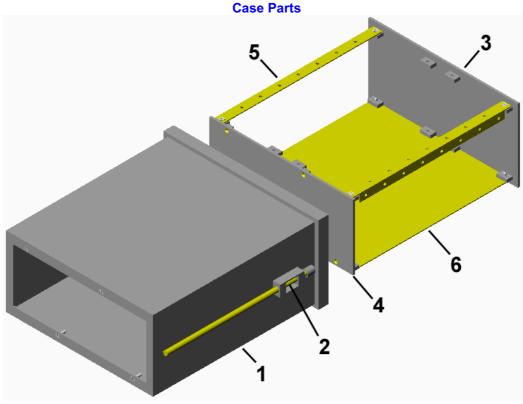

- 1. Case
- 2. Clamp
- 3. Front plate plain
- 4. Back plate plain
- Material:

Case: ABS Front / Back plain plates: ABS

Back plates: Nylon

- 5. Metal Angles
- 6. Metal plate

Color: Gloss Black

Matt Finish Spray painted Black & Dark Gray