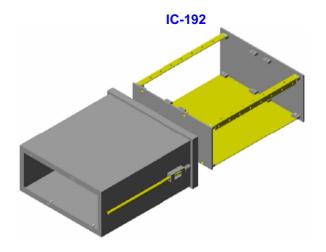

## DIN Panel Instrument Cases 1/2 DIN 96 x 192 x 200 mm

IC-192

**DIN Panel Cases** are suitable for Panel Flush mounting Analog - Digital Instruments / Man-machine interface equipment / process indicators and controllers like Temp indicator, controller, Timers, Counters etc Case is available with front loading cassette which offers space for mounting electronic inside and provides display facility in front and connectors at back. Cassette is versatile assembly of plastic Front and Back panel plate which are joined together by metal plate / metal angles or PCBs. The plastic Front Plates and Back plate available in plain.

## **Features**

- Case size 96x192x 200 mm
- Dimensional size per DIN 43 700 Panel flush mounting.
- Panel Mounting -- Case inserted into the cutout of the control panel from front and fastening clamps are fixed from rear.
- Front loading cassette offers electronic mounting facility.
- Cassette: versatile assembly of front plate, back plate, Metal plate, Metal angles and PCBs.
- Front plate available in plain.
- Back plate available in plain.
- Customization : Cutout / holes in front plate possible