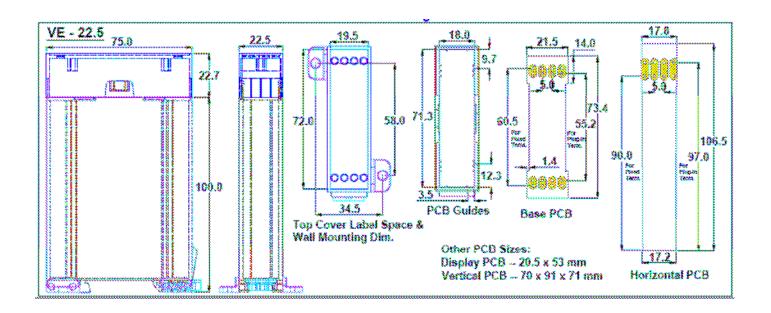

## **FEATURES**

- \* Outside dimensions: 75 x 22.5 x 123 MM
- DIN Rail EN 60 715 TH35 as well as wall mounting
- Snap-together design speeds up assembly
- PCBs: Base PCB, Display PCB and auxiliary vertical and horizontal PCBs
- PCB guides: integral molded guides in all directions
- Max. 8 terminals (4 each side) standard 5.0 mm pitch fixed or pluggable
- Knockout blanks for individual terminal configuration
- Terminals can be mounted on Base PCB as well as vertical PCBs
- Terminals are optional enclosure supplied with or without terminals
- Protection: IP-20 (finger protected) protection against accidental contact
- Customization: Cutouts / holes in base or top cover possible