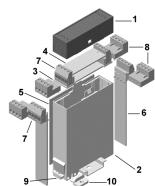

### **ENCLOSURE PARTS**

| <ol> <li>Top Cover</li> </ol> | <ol><li>Vertical PCB</li></ol>   | 8. Pluggable Terminals           |
|-------------------------------|----------------------------------|----------------------------------|
| 2. Base                       | <ol><li>Horizontal PCB</li></ol> | <ol><li>Mounting Clips</li></ol> |
| 3 Base PCB                    | 7 Fixed Terminals                | 10 Wall mounting brack           |